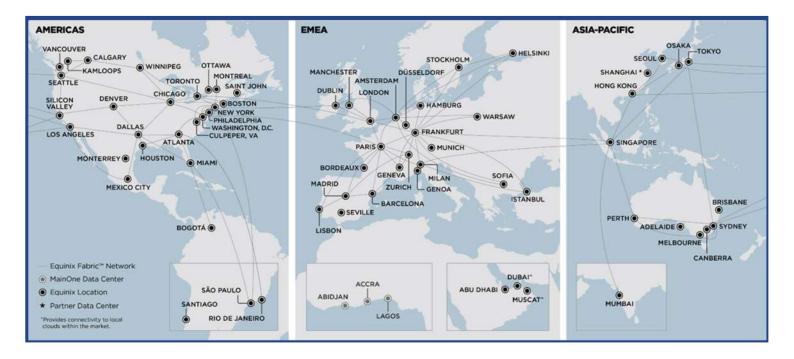

MainOne, an Equinix Company introduces Network Connect, a solution that enable customers connect to their partners and customers via secure, private interconnection over Equinix Fabric.

Equinix Fabric provides access to a software-defined, multi-service interconnection platform spanning over 249 Data centers across 71+ global metros and 32 countries with 99.9999% uptime record. Businesses utilize Equinix Fabric to connect directly to thousands of networking, storage, compute, and application service providers from one global platform.

MainOne Network Connect also allows customers that are on the Equinix Fabric platform extend their networks to locations and metros in West Africa, leveraging MainOne last mile and metro connectivity.

## **Extended Reach**

Network connectivity access to over 249 Data centers across 71+ global metros and 32 countries, with last mile extension into key cities in West Africa.

| 4 | 2 |
|---|---|
| ģ | Ç |