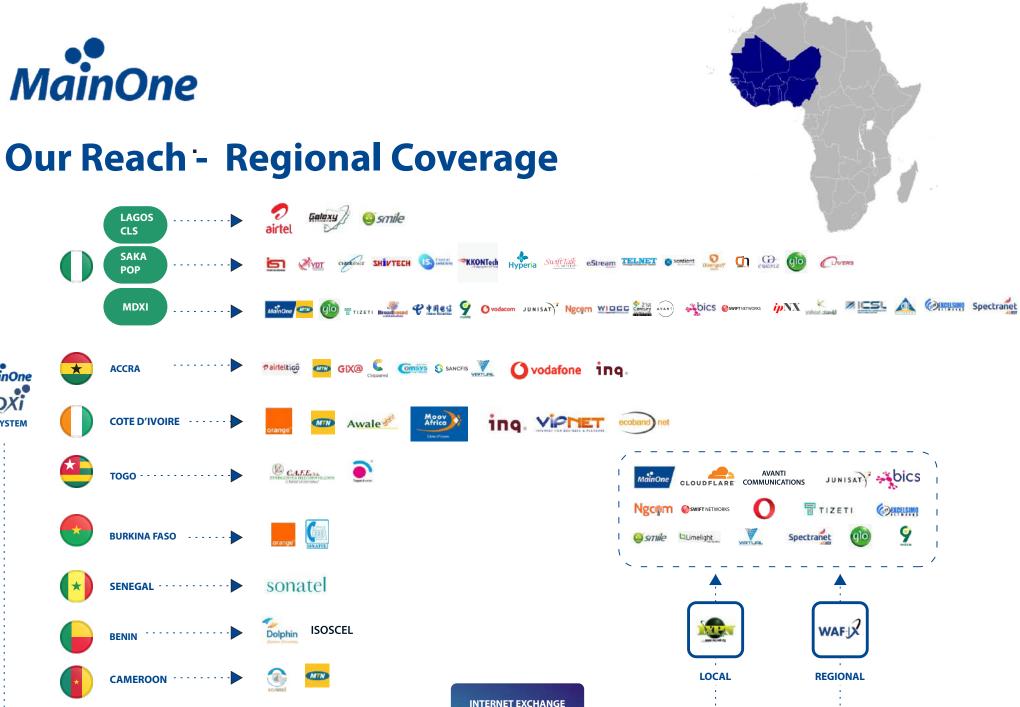

## **Our Reach - Nigeria**

#### 6 Internet Exchanges

38+ Service providers at MDXi Lekki

29+ Banks/Insurance/Mobile money/payment gateways present at MDXi Lekki

40+ Interconnect with CDN/Cloud SPs/FC/Google

Service providers

Peers IXPN on Wafix

Google

Facebook

Microsoft

MainOne

Globacom

Tizeti

VTS

9mobile

Cloudflare

Limelight

Excelsimo

Spectranet

**CMC** Networks

And many others

Junisat

BICS

Smile

Opera Avanti

NGCOM Swift

**Service providers** with Dark Fibre

Airtel MTN NGCOM 21st Century **Broadbased** 9mobile Junisat INO **KKONTECH** 

**IPNX** VDT ICSL Swifttalk Cobranet CWG Cyberspace Globacom Shivtech Comrose Dizengoff Swift Internet Solutions **KKON Tech** Excelsimo Layer 3

MTN Airtel BICS Globacom Smile **Galaxy Backbone** NGCOM Tizeti Junisat INQ **Broadbased** WIOCC **KKONTech** ICSL Avanti CMC Chinatel 21st Century